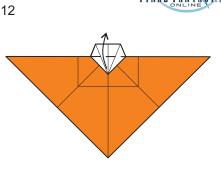

Fold the corner up. This may have flipped up in the previous step.

Open out the paper in the point and fold it down.

Fold the corner back up.

13

Turn the model over left to right.

14

17

Fold the front layer of the upper section down.