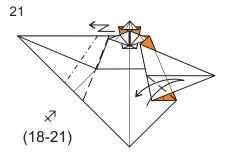

Fold the outer corner in along the inner folded edge of the upper layer (a-b).

Fold the upper layer over along the middle crease (a-b) in the layer beneath. Crease, then unfold.

Fold the corner back over to align the crease made in the previous step with the outer edge.

Fold and unfold the corner. Then Repeat steps 18 to 21 on the other side.

© 2010 - 2017 SQUARE ENIX CO., LTD. All Rights Reserved. NOT FOR SALE.

STORMBLOOD, HEAVENSWARD and A REALM REBORN are registered trademarks or trademarks of Square Enix Co., Ltd. FINAL FANTASY, FINAL FANTASY XIV, FFXIV, SQUARE ENIX and the SQUARE ENIX logo are registered trademarks of Square Enix Holdings Co., Ltd.