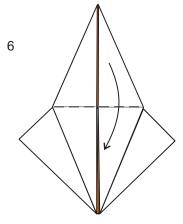

Fold the point back down again.

Unfold the model back to a square. (Step 3).

Fold the upper section down. At the same time fold in the edges and flatten the section.

Fold the upper section behind.

© 2010 - 2017 SQUARE ENIX CO., LTD. All Rights Reserved. NOT FOR SALE.