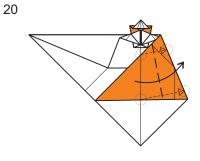

Fold the edges in to the middle crease, this will cause the paper in the layer beneath to open and squash.

18

Fold the upper corner down and up again making a zig zag fold.

Turn the model over left to right.

Fold the outer corner in along the inner folded edge of the upper layer (a-b).

Fold the upper layer over along the middle crease (a-b) in the layer beneath. Crease, then unfold.

Fold the corner back over to align the crease made in the previous step with the outer edge.