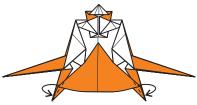

Fold the lower corner up and tuck it beneath the two side sections.

Pinch the outer sides along (a-c) and fold them in along (a-b), making two crimp folds. This will shape the body.

Fold the corners behind to lock the folds made previously.

Fold the two side sections to the front and over the middle folds.

31

Turn the model over, left to right.

Fold the arms in and make a crease adjacent to the body. Then curl the arms.

Complete.

© 2010 - 2017 SQUARE ENIX CO., LTD. All Rights Reserved. NOT FOR SALE.