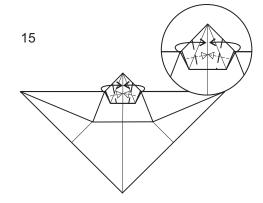

Fold and unfold the corner. Then Repeat steps 18 to 21 on the other side.

© 2010 - 2017 SQUARE ENIX CO., LTD. All Rights Reserved. NOT FOR SALE.

STORMBLOOD, HEAVENSWARD and A REALM REBORN are registered trademarks or trademarks of Square Enix Co., Ltd. FINAL FANTASY, FINAL FANTASY XIV, FFXIV, SQUARE ENIX and the SQUARE ENIX logo are registered trademarks of Square Enix Holdings Co., Ltd.

Fold the lower edge of the point up along (a-b) along the folded edge above. This will cause the lower corner to squash.

Fold the upper layers of the corners over, crease, and unfold.

Fold the upper layer of the edge (a-b) over. This will cause the upper edge folded in the previous step to fold over.