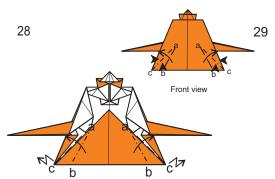

27

30

33

25

Fold the upper edge down at (a-b) over the folded edge. This will cause the upper corner to fold and squash.

26

32

Repeat steps 22 to 25 on the other side.

Fold the lower corner up and tuck it beneath the two side sections.

Pinch the outer sides along (a-c) and fold them in along (a-b), making two crimp folds. This will shape the body.

Fold the corners behind to lock the folds made previously.