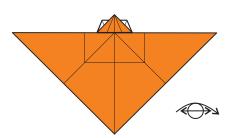

Fold the corner up. This may have flipped up in the previous step.

Open out the paper in the point and fold it down.

Fold the corner back up.

13

Turn the model over left to right.

14

17

Fold the front layer of the upper section down.

Fold the edges in to the middle crease, this will cause the paper in the layer beneath to open and squash.

18

Fold the upper corner down and up again making a zig zag fold.

Turn the model over left to right.