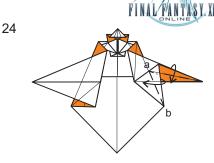

27

30

33

25

Fold the upper edge down at (a-b) over the folded edge. This will cause the upper corner to fold and squash.

26

32

Repeat steps 22 to 25 on the other side.

Fold the lower corner up and tuck it beneath the two side sections.

Pinch the outer sides along (a-c) and fold them in along (a-b), making two crimp folds. This will shape the body.

Fold the corners behind to lock the folds made previously.