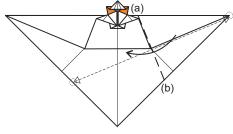

Fold the outer corner in along the inner folded edge of the upper layer (a-b).

Fold the upper layer over along the middle crease (a-b) in the layer beneath. Crease, then unfold.

Fold the corner back over to align the crease made in the previous step with the outer edge.

Fold and unfold the corner. Then Repeat steps 18 to 21 on the other side.

© 2010 - 2017 SQUARE ENIX CO., LTD. All Rights Reserved. NOT FOR SALE.

STORMBLOOD, HEAVENSWARD and A REALM REBORN are registered trademarks or trademarks of Square Enix Co., Ltd. FINAL FANTASY, FINAL FANTASY XIV, FFXIV, SQUARE ENIX and the SQUARE ENIX logo are registered trademarks of Square Enix Holdings Co., Ltd.