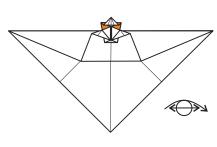

Fold the edges in to the middle crease, this will cause the paper in the layer beneath to open and squash.

18

Fold the upper corner down and up again making a zig zag fold.

Turn the model over left to right.

Fold the outer corner in along the inner folded edge of the upper layer (a-b).

Fold the upper layer over along the middle crease (a-b) in the layer beneath. Crease, then unfold.

Fold the corner back over to align the crease made in the previous step with the outer edge.