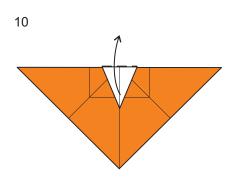

Fold the lower edge of the point up along (a-b) along the folded edge above. This will cause the lower corner to squash.

Fold the upper layers of the corners over, crease, and unfold.

Fold the upper layer of the edge (a-b) over. This will cause the upper edge folded in the previous step to fold over.

27

30

33

25

Fold the upper edge down at (a-b) over the folded edge. This will cause the upper corner to fold and squash.

26

32

Repeat steps 22 to 25 on the other side.