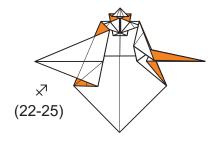

Fold the two side sections to the front and over the middle folds.

31

Turn the model over, left to right.

Fold the arms in and make a crease adjacent to the body. Then curl the arms.

Complete.

© 2010 - 2017 SQUARE ENIX CO., LTD. All Rights Reserved. NOT FOR SALE.