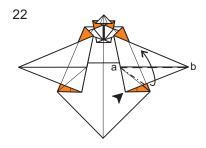

Fold the lower edge of the point up along (a-b) along the folded edge above. This will cause the lower corner to squash.

Fold the upper layers of the corners over, crease, and unfold.

Fold the upper layer of the edge (a-b) over. This will cause the upper edge folded in the previous step to fold over.

27

30

33

25

Fold the upper edge down at (a-b) over the folded edge. This will cause the upper corner to fold and squash.

26

32

Repeat steps 22 to 25 on the other side.