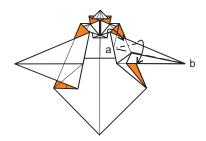

Fold the lower corner up and tuck it beneath the two side sections.

Pinch the outer sides along (a-c) and fold them in along (a-b), making two crimp folds. This will shape the body.

Fold the corners behind to lock the folds made previously.

Fold the two side sections to the front and over the middle folds.

31

Turn the model over, left to right.

Fold the arms in and make a crease adjacent to the body. Then curl the arms.

Complete.

© 2010 - 2017 SQUARE ENIX CO., LTD. All Rights Reserved. NOT FOR SALE.