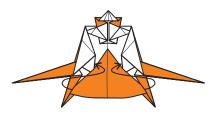

Fold the two side sections to the front and over the middle folds.

31

Turn the model over, left to right.

Fold the arms in and make a crease adjacent to the body. Then curl the arms.

Complete.

© 2010 - 2017 SQUARE ENIX CO., LTD. All Rights Reserved. NOT FOR SALE.