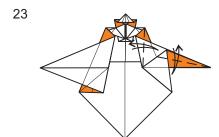

27

30

33

25

Fold the upper edge down at (a-b) over the folded edge. This will cause the upper corner to fold and squash.

26

32

Repeat steps 22 to 25 on the other side.

Fold the lower corner up and tuck it beneath the two side sections.

Pinch the outer sides along (a-c) and fold them in along (a-b), making two crimp folds. This will shape the body.

Fold the corners behind to lock the folds made previously.