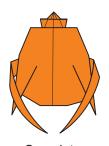

Fold the two side sections to the front and over the middle folds.

31

Turn the model over, left to right.

Fold the arms in and make a crease adjacent to the body. Then curl the arms.

Complete.

© 2010 - 2017 SQUARE ENIX CO., LTD. All Rights Reserved. NOT FOR SALE.