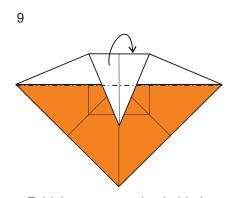

Fold the edges in to the middle crease, this will cause the paper in the layer beneath to open and squash.

18

Fold the upper corner down and up again making a zig zag fold.

Turn the model over left to right.

Fold the outer corner in along the inner folded edge of the upper layer (a-b).

Fold the upper layer over along the middle crease (a-b) in the layer beneath. Crease, then unfold.

Fold the corner back over to align the crease made in the previous step with the outer edge.

Fold and unfold the corner. Then Repeat steps 18 to 21 on the other side.

© 2010 - 2017 SQUARE ENIX CO., LTD. All Rights Reserved. NOT FOR SALE.

STORMBLOOD, HEAVENSWARD and A REALM REBORN are registered trademarks or trademarks of Square Enix Co., Ltd. FINAL FANTASY, FINAL FANTASY XIV, FFXIV, SQUARE ENIX and the SQUARE ENIX logo are registered trademarks of Square Enix Holdings Co., Ltd.