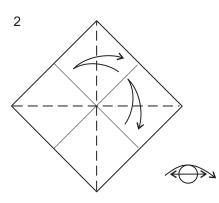

Fold the upper section down and fold the sides in making a preliminary base.

Fold the sides in diagonally to the middle at (b) and (c). Then fold the upper corner over at (d). Then unfold.

Fold the upper layer up along the line between (e) and (f). This will cause the edges to fold in and touch.