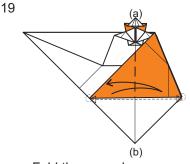

Fold and unfold the corner. Then Repeat steps 18 to 21 on the other side.

© 2010 - 2017 SQUARE ENIX CO., LTD. All Rights Reserved. NOT FOR SALE.

STORMBLOOD, HEAVENSWARD and A REALM REBORN are registered trademarks or trademarks of Square Enix Co., Ltd. FINAL FANTASY, FINAL FANTASY XIV, FFXIV, SQUARE ENIX and the SQUARE ENIX logo are registered trademarks of Square Enix Holdings Co., Ltd.

Fold the lower edge of the point up along (a-b) along the folded edge above. This will cause the lower corner to squash.

Fold the upper layers of the corners over, crease, and unfold.

Fold the upper layer of the edge (a-b) over. This will cause the upper edge folded in the previous step to fold over.