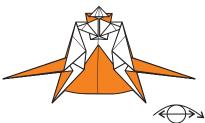

Fold the two side sections to the front and over the middle folds.

31

Turn the model over, left to right.

Fold the arms in and make a crease adjacent to the body. Then curl the arms.

Complete.

© 2010 - 2017 SQUARE ENIX CO., LTD. All Rights Reserved. NOT FOR SALE.