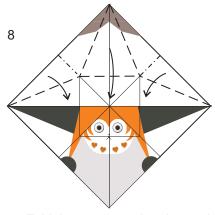

Fold the corner up. This may have flipped up in the previous step.

Open out the paper in the point and fold it down.

Fold the corner back up.

13

Turn the model over left to right.

14

17

Fold the front layer of the upper section down.

Fold the edges in to the middle crease, this will cause the paper in the layer beneath to open and squash.

18

Fold the upper corner down and up again making a zig zag fold.

Turn the model over left to right.