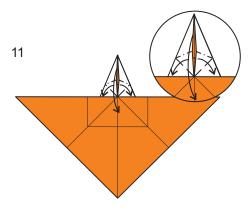

Fold the lower corner up and tuck it beneath the two side sections.

Pinch the outer sides along (a-c) and fold them in along (a-b), making two crimp folds. This will shape the body.

Fold the corners behind to lock the folds made previously.

Fold the two side sections to the front and over the middle folds.

31

Turn the model over, left to right.

Fold the arms in and make a crease adjacent to the body. Then curl the arms.

Complete.

© 2010 - 2017 SQUARE ENIX CO., LTD. All Rights Reserved. NOT FOR SALE.