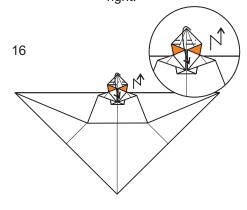

Fold the corner up. This may have flipped up in the previous step.

Open out the paper in the point and fold it down.

Fold the corner back up.

13

Turn the model over left to right.

14

17

Fold the front layer of the upper section down.

Fold the edges in to the middle crease, this will cause the paper in the layer beneath to open and squash.

18

Fold the upper corner down and up again making a zig zag fold.

Turn the model over left to right.