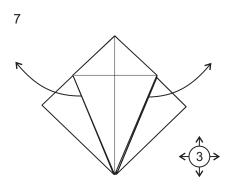

Fold the point back down again.

Unfold the model back to a square. (Step 3).

Fold the upper section down. At the same time fold in the edges and flatten the section.

Fold the upper section behind.

© 2010 - 2017 SQUARE ENIX CO., LTD. All Rights Reserved. NOT FOR SALE.

Fold the corner up. This may have flipped up in the previous step.

Open out the paper in the point and fold it down.

Fold the corner back up.

13

Turn the model over left to right.

14

17

Fold the front layer of the upper section down.