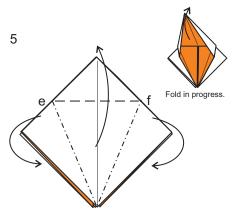

Fold the upper section down and fold the sides in making a preliminary base.

Fold the sides in diagonally to the middle at (b) and (c). Then fold the upper corner over at (d). Then unfold.

Fold the upper layer up along the line between (e) and (f). This will cause the edges to fold in and touch.

Fold the point back down again.

Unfold the model back to a square. (Step 3).

Fold the upper section down. At the same time fold in the edges and flatten the section.

Fold the upper section behind.

© 2010 - 2017 SQUARE ENIX CO., LTD. All Rights Reserved. NOT FOR SALE.