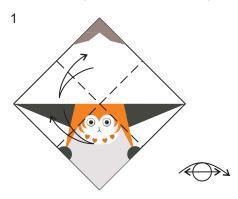

## Start with a square coloured side up.

Fold and unfold the square in half lengthwise. Then turn the paper over left to right.

Fold and unfold the square in half diagonally. Then turn the paper over left to right.