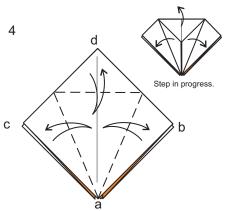

Fold the upper section down and fold the sides in making a preliminary base.

Fold the sides in diagonally to the middle at (b) and (c). Then fold the upper corner over at (d). Then unfold.

Fold the upper layer up along the line between (e) and (f). This will cause the edges to fold in and touch.