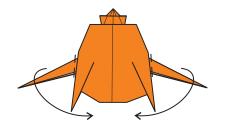

Fold the lower corner up and tuck it beneath the two side sections.

Pinch the outer sides along (a-c) and fold them in along (a-b), making two crimp folds. This will shape the body.

Fold the corners behind to lock the folds made previously.

Fold the two side sections to the front and over the middle folds.

31

Turn the model over, left to right.

Fold the arms in and make a crease adjacent to the body. Then curl the arms.

Complete.

© 2010 - 2017 SQUARE ENIX CO., LTD. All Rights Reserved. NOT FOR SALE.