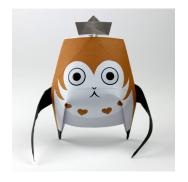

## Start with a square coloured side up.

Fold and unfold the square in half lengthwise. Then turn the paper over left to right.

Fold and unfold the square in half diagonally. Then turn the paper over left to right.