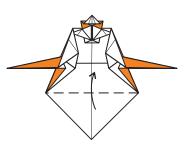

Fold the two side sections to the front and over the middle folds.

31

Turn the model over, left to right.

Fold the arms in and make a crease adjacent to the body. Then curl the arms.

Complete.

© 2010 - 2017 SQUARE ENIX CO., LTD. All Rights Reserved. NOT FOR SALE.