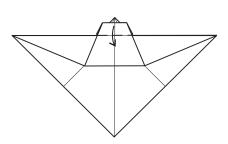

Fold the edges in to the middle crease, this will cause the paper in the layer beneath to open and squash.

18

Fold the upper corner down and up again making a zig zag fold.

Turn the model over left to right.

Fold the outer corner in along the inner folded edge of the upper layer (a-b).

Fold the upper layer over along the middle crease (a-b) in the layer beneath. Crease, then unfold.

Fold the corner back over to align the crease made in the previous step with the outer edge.